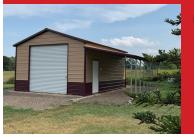

# SIDING AND END WALLS

Personalize your steel building by enclosing your sides and end walls to best fit your storage needs. Fully enclosed and partially enclosed options available in horizontal and vertical sheeting!

### DOORS

Increase the utility and residential appearance of your steel structure by adding a standard roll-up door or residential overhead door to your new building.