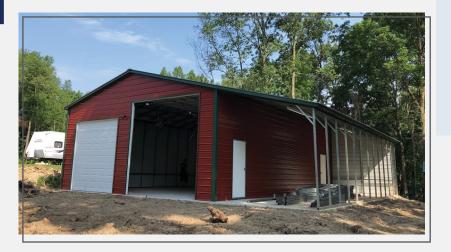

# SIZES

Choose from a large range of sizes from 12' wide through 100' wide, any length, and leg heights extending through 20' tall!

# SIDING AND END WALLS

Personalize your steel building by enclosing your sides and end walls to best fit your storage needs. Fully enclosed and partially enclosed options available in horizontal and vertical sheeting!

### DOORS

Increase the utility and residential appearance of your steel structure by adding a standard roll-up door or residential overhead door to your new building.