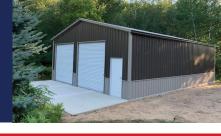

# SIZES

Choose from a large range of sizes from 12' wide through 100' wide, any length, and leg heights extending through 20' tall!

# SIDING AND END WALLS

Personalize your steel building by enclosing your sides and end walls to best fit your storage needs. Fully enclosed and partially enclosed options available in horizontal and vertical sheeting!