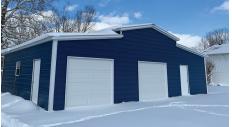

# SIDING AND END WALLS

Personalize your steel building by enclosing your sides and end walls to best fit your storage needs. Fully enclosed and partially enclosed options available in horizontal and vertical sheeting!

### DOORS

Increase the utility and residential appearance of your steel structure by adding a standard roll-up door or residential overhead door to your new building.